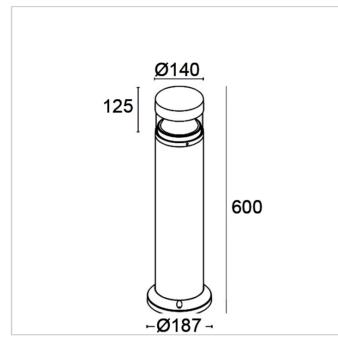

## PAINT / FINISHING

Anti-corrosive UV stabilised polyester powder

SIZES

H 600 x Ø 140 x Ø base 187