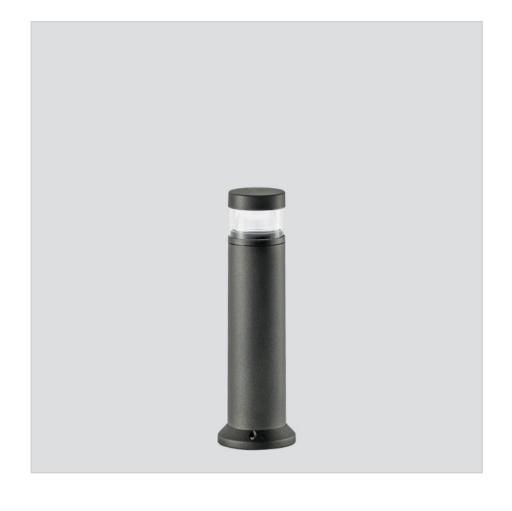

# Naos400 400F1/NR50.PT

Small Poles - Bollard H.600 Emission 360°

Rev. 30/10/2023

Naos has been developed to cover various residential lighting needs for paths, gardens and avenues. This new bollard is presented with two different optics, the first, with a white diffuser (Naos400), designed to satisfy the need for more lux. The second version (Naos401), on the other hand, with a black reflector, guarantees anti-glare and exceeds all anti-light pollution regulations. Both versions are proposed with powers of 14W and 20W.

## PAINT / FINISHING

Anti-corrosive UV stabilised polyester powder

SIZES

H 600 x Ø 140 x Ø base 187