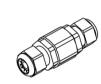

## **COLORS**

9005

**ACCESSORIES** 

MOR683P/2V

L82xØ28

Connector IP68 2Way/3Poles. Maximum section 3x2.5mm²

Ultra compact type 2+3 hard wired surge protector. CLII - IP67. Disconnection signaling by indicator. AC disconnection in case of end of life.