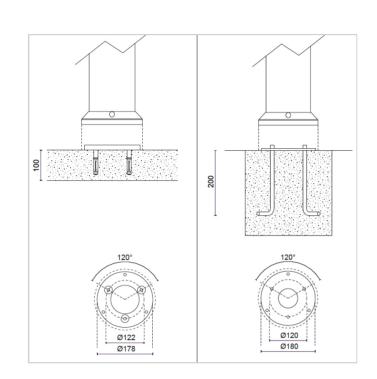

L37xW30xH30 L37xW30xH30

Ground anchoring system with anchor bolts and centring plate **KIT.005**