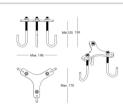

L37xW30xH30 L37xW30xH30

Ground anchoring system with anchor bolts and centring plate **KIT.005**