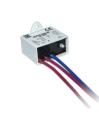

## **COLORS**

9005

**ACCESSORIES** 

MOR683P/2V

L82xØ28

Connector IP68 2Way/3Poles. Maximum section 3x2.5mm²

Ultra compact type 2+3 hard wired surge protector. CLII - IP67. Disconnection signaling by indicator. AC disconnection in case of end of life.