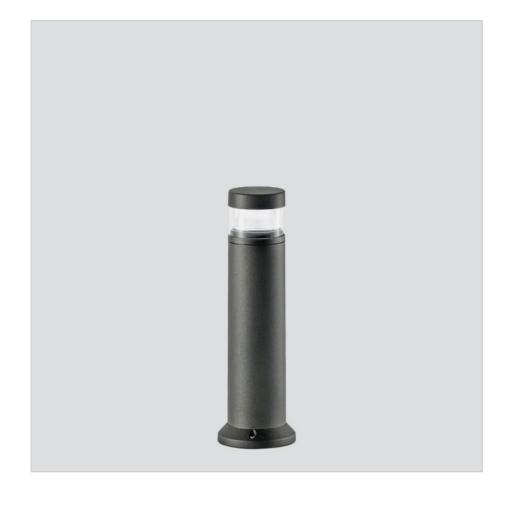

# Naos400 400F1/NR35.PT

Small Poles - Bollard H.600 Emission 360°

Rev. 30/10/2023

Naos has been developed to cover various residential lighting needs for paths, gardens and avenues. This new bollard is presented with two different optics, the first, with a white diffuser (Naos400), designed to satisfy the need for more lux. The second version (Naos401), on the other hand, with a black reflector, guarantees anti-glare and exceeds all anti-light pollution regulations. Both versions are proposed with powers of 14W and 20W.