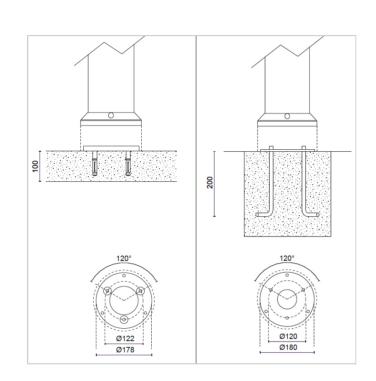

# ASSEMBLY / USAGE

Ground installation

#### SIZES

H 600 x Ø 140 x Ø base 187

Ground anchoring system with anchor bolts and centring plate **KIT.005**