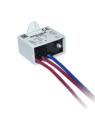

Connector IP68 2Way/3Poles. Maximum section 3x2.5mm²

Ultra compact type 2+3 hard wired surge protector. CLII - IP67. Disconnection signaling by indicator. AC disconnection in case of end of life.

L37xW30xH30 L37xW30xH30