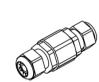

Connector IP68 2Way/3Poles. Maximum section 3x2.5mm²

Ultra compact type 2+3 hard wired surge protector. CLII - IP67. Disconnection signaling by indicator. AC disconnection in case of end of life.

L37xW30xH30 L37xW30xH30