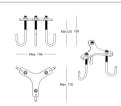

*WIRING** 

Included

**POWER MODULE LED** 

12W

**ABSORBED POWER** 

14W

**SOURCE** 

LED

**SOURCE FLUX** 

2000 lm

**FIXTURE SOURCE** 

1030 lm

**APPARENT EFFICIENCY** 

52 %

**INSULATION CLASS** 

**OVERVOLTAGE PROTECTION** 

2kV-4kV

**CCT LED** 4000K

CRI

>80

LIFE TIME TM-21 L80B10 50000h

**PHOTOBIOLOGICAL RISK** 

RG1

**OPTIK DISTRIBUTION** 

White reflector

**BEAM OPENING** 

Indirect/Diffuse 360°

#### **COLORS**











**10** WHITE RAL



**24** BRONZE



**25** RUST



**30** ANTHRACIT



**35** SLATE



**ACCESSORIES** 



MOR683P/2V L82xØ28

Connector IP68 2Way/3Poles. Maximum section 3x2.5mm²



Ultra compact type 2+3 hard wired surge protector. CLII - IP67. Disconnection signaling by indicator. AC disconnection in case of end of life.

L37xW30xH30 L37xW30xH30



Ground anchoring system with anchor bolts and centring plate **KIT.005**