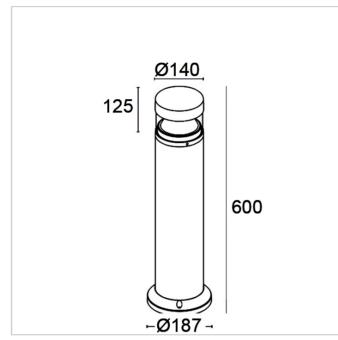

# Naos400 400F1/NR35.PT

Small Poles - Bollard H.600 Emission 360°

Rev. 30/10/2023















Naos has been developed to cover various residential lighting needs for paths, gardens and avenues. This new bollard is presented with two different optics, the first, with a white diffuser (Naos400), designed to satisfy the need for more lux. The second version (Naos401), on the other hand, with a black reflector, guarantees anti-glare and exceeds all anti-light pollution regulations. Both versions are proposed with powers of 14W and 20W.







#### PHOTOMETRICAL DATA





### FIXTURE SPECIFICATIONS

# ASSEMBLY / USAGE

Ground installation

#### **PROTECTION**

IP 65 - IK 08

#### BODY

Pole: Extruded aluminium alloy - Body/Base: Die-cast aluminium alloy

### SCREEN

Transparent Polycarbonate

#### **SEALS**

Closed-cell EPDM rubber

#### SCREWS

Stainless steel A2

# PAINT / FINISHING

Anti-corrosive UV stabilised polyester powder

#### SIZES

H 600 x Ø 140 x Ø base 187

# ELECTRICAL SPECIFICATIONS

### POWER SUPPLY

220-240Vac 50/60Hz

**DRIVER** 

Built-in

**DRIVER CURRENT** 

350mA

**DIMMER SYSTEM** 

Not dimmable

**SPECIFIC WIRING** 

Inclusa/Included

**WIRING** 

Included

**POWER MODULE LED** 

12W

**ABSORBED POWER** 

14W

**SOURCE** 

LED

**SOURCE FLUX** 

2000 lm

**FIXTURE SOURCE** 

1030 lm

**APPARENT EFFIC