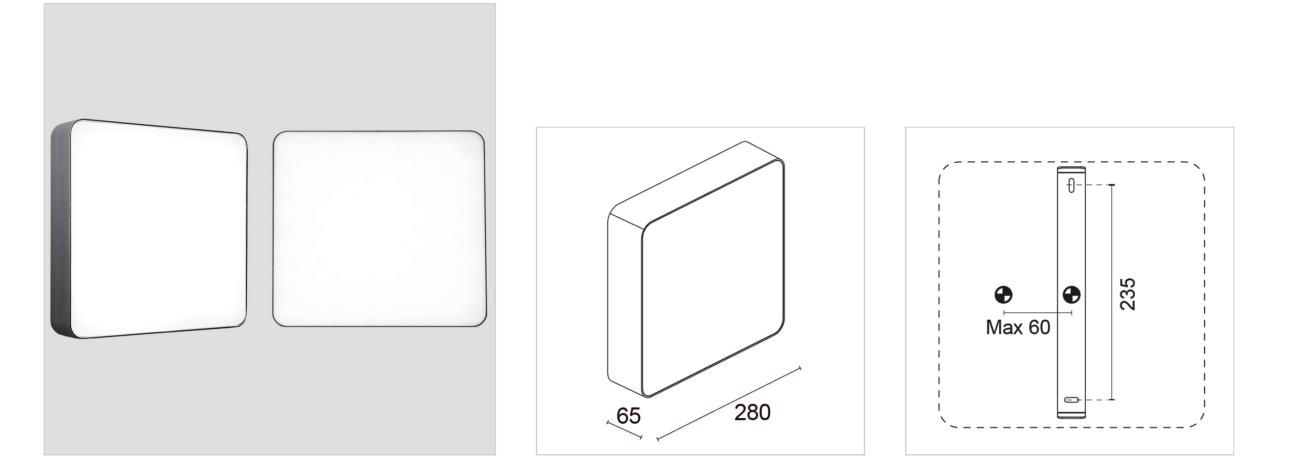

# Altair Square 8412C/NR35VO

Ceiling Lamps - Ceiling luminaire L. 280 Diffuse Emission

Ceiling light for wall- or ceiling-mounted installation, available in two sizes with white opal diffuser for greater uniformity of the luminous flux. Independent wall-mounting bracket.

SEALS Closed-cell EPDM rubber **SCREWS** Stainless steel A2

PAINT / FINISHING Anti-corrosive UV stabilised polyester powder

**SIZES** H 280 x L 280 x W 65