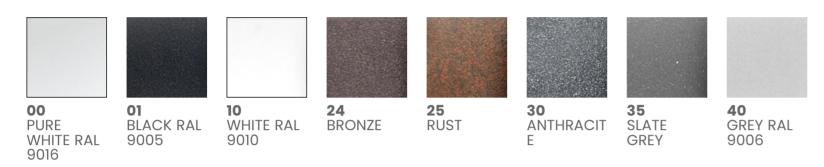

| CRI                  |
| CONTROL          | 1212 lm                | >80                  |
| ON/OFF           | APPARENT EFFICIENCY    | STEP MACADAM         |
| SPECIFIC WIRING  | 49 %                   | 3                    |
| Inclusa/Included | INSULATION CLASS       | LIFE TIME TM-21      |
| POWER MODULE LED | II                     | L80B10 50000h        |
| 20W              | OVERVOLTAGE PROTECTION | PHOTOBIOLOGICAL RISK |
| ABSORBED POWER   | 2kV-4kV                | RG0                  |
| 22W              | OPERATING TA           | BEAM OPENING         |
| SOURCE           | 50 °                   | Diffuse >110°        |
| LED              | ENERGETIC CLASS        |                      |
|                  | A                      |                      |

## COLORS



### ACCESSORIES



E.TRA.580 Ultra compact type 2+3 hard wired surge protector. CLI - IP67. Disconnection signaling by indicator.
AC disconnection in case of end of life.
L 37 x W 30 x H 30

2024 © Augenti Lighting Srl - Via Francesco Lana 31, Lumezzane (BS) - Tel. (+39) 030 7282524 - info@augentilighting.it - www.augentilighting.it