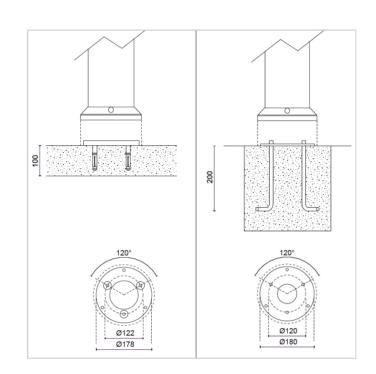

#### FIXTURE SPECIFICATIONS

ASSEMBLY / USAGE

**Ground installation** 

**PROTECTION** 

IP 65 - IK 08

**BODY** 

Pole: Extruded aluminium alloy - Body/Base: Die-cast aluminium alloy

**SCREEN** 

L37xW30xH30 L37xW30xH30

Ground anchoring system with anchor bolts and centring plate **KIT.005**