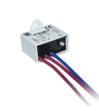

9005

**ACCESSORIES** 

MOR683P/2V

L82xØ28

Connector IP68 2Way/3Poles. Maximum section 3x2.5mm²

Ultra compact type 2+3 hard wired surge protector. CLII - IP67. Disconnection signaling by indicator. AC disconnection in case of end of life.