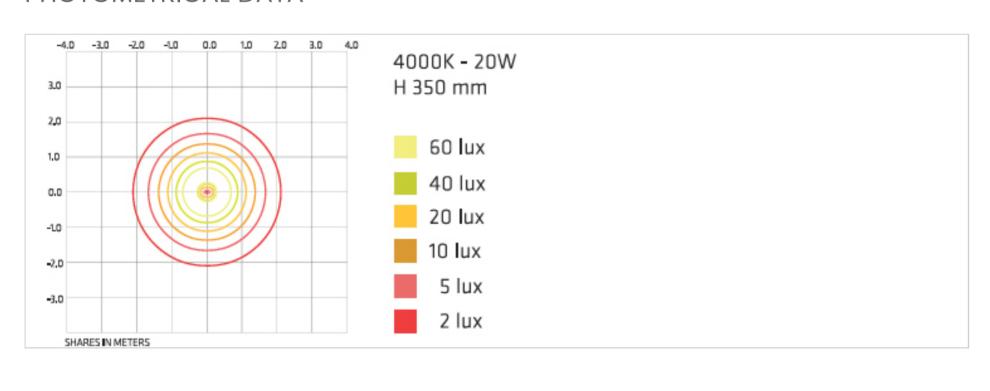

# Naos400 400F0/WR50.PT

Small Poles - Bollard H.350 Emission 360°

Rev. 30/10/2023















Naos has been developed to cover various residential lighting needs for paths, gardens and avenues. This new bollard is presented with two different optics, the first, with a white diffuser (Naos400), designed to satisfy the need for more lux. The second version (Naos401), on the other hand, with a black reflector, guarantees anti-glare and exceeds all anti-light pollution regulations. Both versions are proposed with powers of 14W and 20W.







## PHOTOMETRICAL DATA





#### FIXTURE SPECIFICATIONS

ASSEMBLY / USAGE

**Ground installation** 

**PROTECTION** 

IP 65 - IK 08

**BODY** 

Pole: Extruded aluminium alloy - Body/Base: Die-cast aluminium alloy

**SCREEN** 

Transparent Polycarbonate

**SEALS** 

Closed-cell EPDM rubber

**SCREWS** 

Stainless steel A2

## **PAINT / FINISHING**

Anti-corrosive UV stabilised polyester powder

**SIZES** 

H 350 x Ø 140 x Ø base 187

### **ELECTRICAL SPECIFICATIONS**

#### **POWER SUPPLY**

220-240Vac 50/60Hz

**DRIVER** 

Built-in

**DRIVER CURRENT** 

500mA

**DIMMER SYSTEM** 

Phase cut dimmable

**SPECIFIC WIRING** 

Inclusa/Included

**WIRING** 

Included

**POWER MODULE LED** 

18W

**ABSORBED POWER** 

20W

**SOURCE** 

LED

**SOURCE FLUX** 

2700 lm

**FIXTURE SOURCE** 

1400 lm

**APPARENT EFFICIENCY**