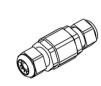

9005

**ACCESSORIES** 

MOR683P/2V

L82xØ28

Connector IP68 2Way/3Poles. Maximum section 3x2.5mm²

Ultra compact type 2+3 hard wired surge protector. CLII - IP67. Disconnection signaling by indicator. AC disconnection in case of end of life.