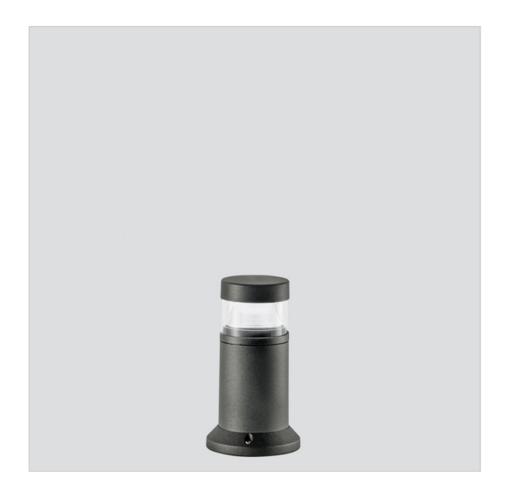

# Naos400 400F0/WR50.PT

Small Poles - Bollard H.350 Emission 360°

Rev. 30/10/2023

Naos has been developed to cover various residential lighting needs for paths, gardens and avenues. This new bollard is presented with two different optics, the first, with a white diffuser (Naos400), designed to satisfy the need for more lux. The second version (Naos401), on the other hand, with a black reflector, guarantees anti-glare and exceeds all anti-light pollution regulations. Both versions are proposed with powers of 14W and 20W.

## **PAINT / FINISHING**

Anti-corrosive UV stabilised polyester powder

**SIZES** 

H 350 x Ø 140 x Ø base 187