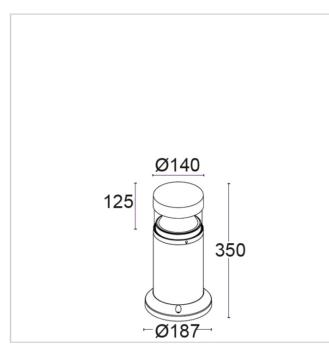

## **PAINT / FINISHING**

Anti-corrosive UV stabilised polyester powder

**SIZES** 

H 350 x Ø 140 x Ø base 187