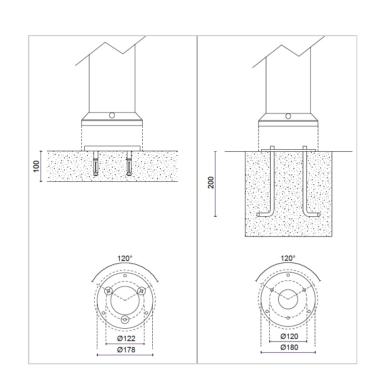

## ASSEMBLY / USAGE

Ground installation

L37xW30xH30 L37xW30xH30

Ground anchoring system with anchor bolts and centring plate **KIT.005**