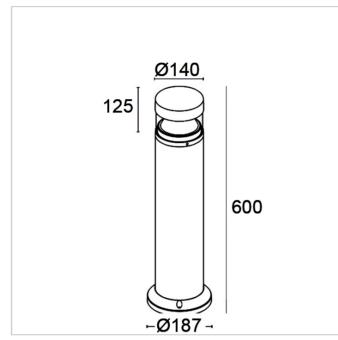

# Naos400 400F1/WR35.PT

Small Poles - Bollard H.600 Emission 360°

Rev. 30/10/2023















(E)

Naos has been developed to cover various residential lighting needs for paths, gardens and avenues. This new bollard is presented with two different optics, the first, with a white diffuser (Naos400), designed to satisfy the need for more lux. The second version (Naos401), on the other hand, with a black reflector, guarantees anti-glare and exceeds all anti-light pollution regulations. Both versions are proposed with powers of 14W and 20W.







#### PHOTOMETRICAL DATA





### FIXTURE SPECIFICATIONS

## ASSEMBLY / USAGE

Ground installation

#### **PROTECTION**

IP 65 - IK 08

#### BODY

Pole: Extruded aluminium alloy - Body/Base: Die-cast aluminium alloy

### SCREEN

Transparent Polycarbonate

#### **SEALS**

Closed-cell EPDM rubber

#### **SCREWS**

Stainless steel A2

## PAINT / FINISHING

Anti-corrosive UV stabilised polyester powder

#### SIZES

H 600 x Ø 140 x Ø base 187

## ELECTRICAL SPECIFICATIONS

#### **POWER SUPPLY**

220-240Vac 50/60Hz

**DRIVER** 

Built-in

**DRIVER CURRENT** 

350mA

**DIMMER SYSTEM** 

Not dimmable

**SPECIFIC WIRING** 

Inclusa/Included

**WIRING** 

Included

**POWER MODULE LED** 

12W

**ABSORBED POWER** 

14W

**SOURCE** 

LED

**SOURCE FLUX** 

1900 lm

**FIXTURE SOURCE** 

980 lm

**APP