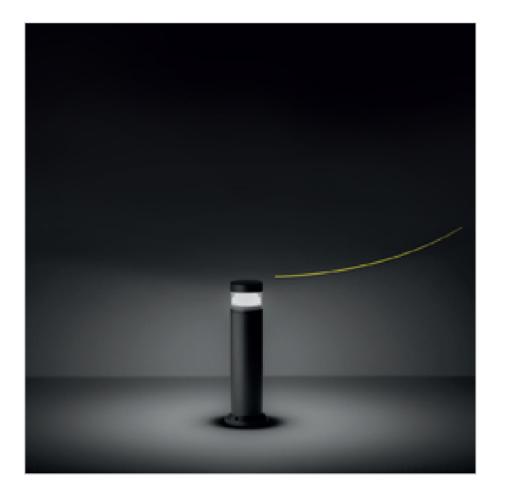

# Naos400 400F1/WR35.PT

Small Poles - Bollard H.600 Emission 360°

Rev. 30/10/2023

(E)

Naos has been developed to cover various residential lighting needs for paths, gardens and avenues. This new bollard is presented with two different optics, the first, with a white diffuser (Naos400), designed to satisfy the need for more lux. The second version (Naos401), on the other hand, with a black reflector, guarantees anti-glare and exceeds all anti-light pollution regulations. Both versions are proposed with powers of 14W and 20W.

#### SIZES

H 600 x Ø 140 x Ø base 187