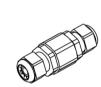

#### **ACCESSORIES**

MOR683P/2V L82xØ28

Connector IP68 2Way/3Poles. Maximum section 3x2.5mm²

Ultra compact type 2+3 hard wired surge protector. CLII - IP67. Disconnection signaling by indicator. AC disconnection in case of end of life.