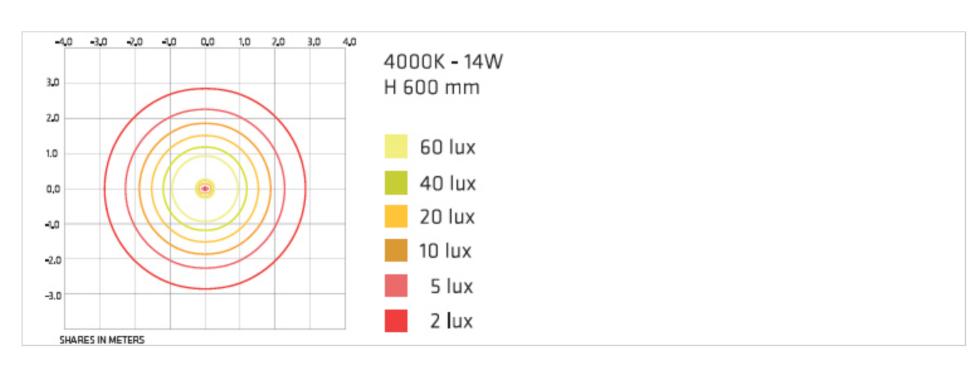

#### PHOTOMETRICAL DATA

**SOURCE** 

LED

**SOURCE FLUX** 

1900 lm

**FIXTURE SOURCE** 

980 lm

**APPARENT EFFICIENCY** 

52 %

**INSULATION CLASS** 

**OVERVOLTAGE PROTECTION** 

2kV-4kV

**CCT LED** 3000K

CRI

>80

LIFE TIME TM-21

L80B10 50000h

**PHOTOBIOLOGICAL RISK** 

RG1

**OPTIK DISTRIBUTION** 

White reflector

**BEAM OPENING** 

Indirect/Diffuse 360°