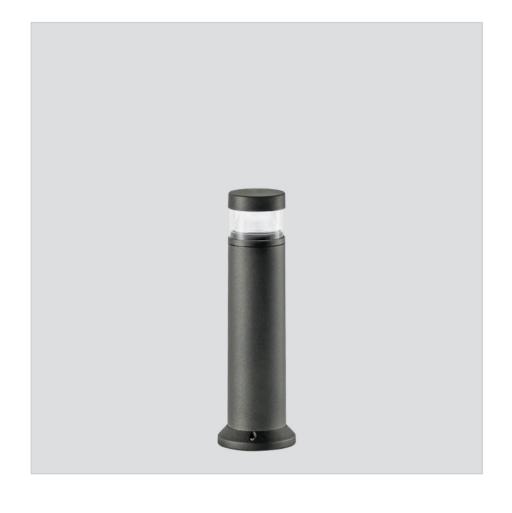

# Naos400 400F1/WR35.PT

Small Poles - Bollard H.600 Emission 360°

Rev. 30/10/2023

(E)

Naos has been developed to cover various residential lighting needs for paths, gardens and avenues. This new bollard is presented with two different optics, the first, with a white diffuser (Naos400), designed to satisfy the need for more lux. The second version (Naos401), on the other hand, with a black reflector, guarantees anti-glare and exceeds all anti-light pollution regulations. Both versions are proposed with powers of 14W and 20W.