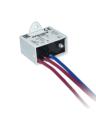

#### **ACCESSORIES**

MOR683P/2V L82xØ28

Connector IP68 2Way/3Poles. Maximum section 3x2.5mm²

Ultra compact type 2+3 hard wired surge protector. CLII - IP67. Disconnection signaling by indicator. AC disconnection in case of end of life.