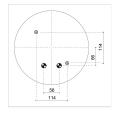

**INSULATION CLASS** 

PAINT / FINISHING Anti-corrosive UV stabilised polyester powder

**SIZES** W 103 x Ø 280

**NET WEIGHT** 2,7 Kg

**OPERATING TA** 

**ENERGETIC CLASS** 

**STEP MACADAM** 

**BEAM OPENING** 