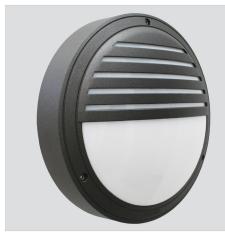

# Geo280 8211C/WC3.PO

Wall - Wall Ceiling Ø280 Diffuse Emission with shielding

Ceiling-mounted fixture suitable for wall and ceiling installation, available in three sizes with a diffusing screen and with a light shielding element towards the top. The curved diffuser follows the line of the aluminum body, thus giving a visual compactness to the luminaire, and a very limited projection compared to the installation plane. The structure is entirely in die-cast aluminum and accommodates LED with built-in driver. Versions available with Emergency Kit or Dali dimmable on request with extra charge.

#### FIXTURE SPECIFICATIONS

ASSEMBLY / USAGE Wall fixing and ceiling installation

PROTECTION IP 65 - IK 08

**BODY** Die-cast aluminium

**INSULATION CLASS** 

PAINT / FINISHING Anti-corrosive UV stabilised polyester powder

**SIZES** W 103 x Ø 280

**NET WEIGHT** 2,7 Kg

**OPERATING TA** 

**ENERGETIC CLASS** 

**STEP MACADAM** 

**BEAM OPENING** 