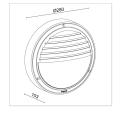

**INSULATION CLASS** 

PAINT / FINISHING Anti-corrosive UV stabilised polyester powder

**SIZES** W 103 x Ø 280

**NET WEIGHT** 2,7 Kg

**OPERATING TA** 

**ENERGETIC CLASS** 

**STEP MACADAM** 

**BEAM OPENING** 